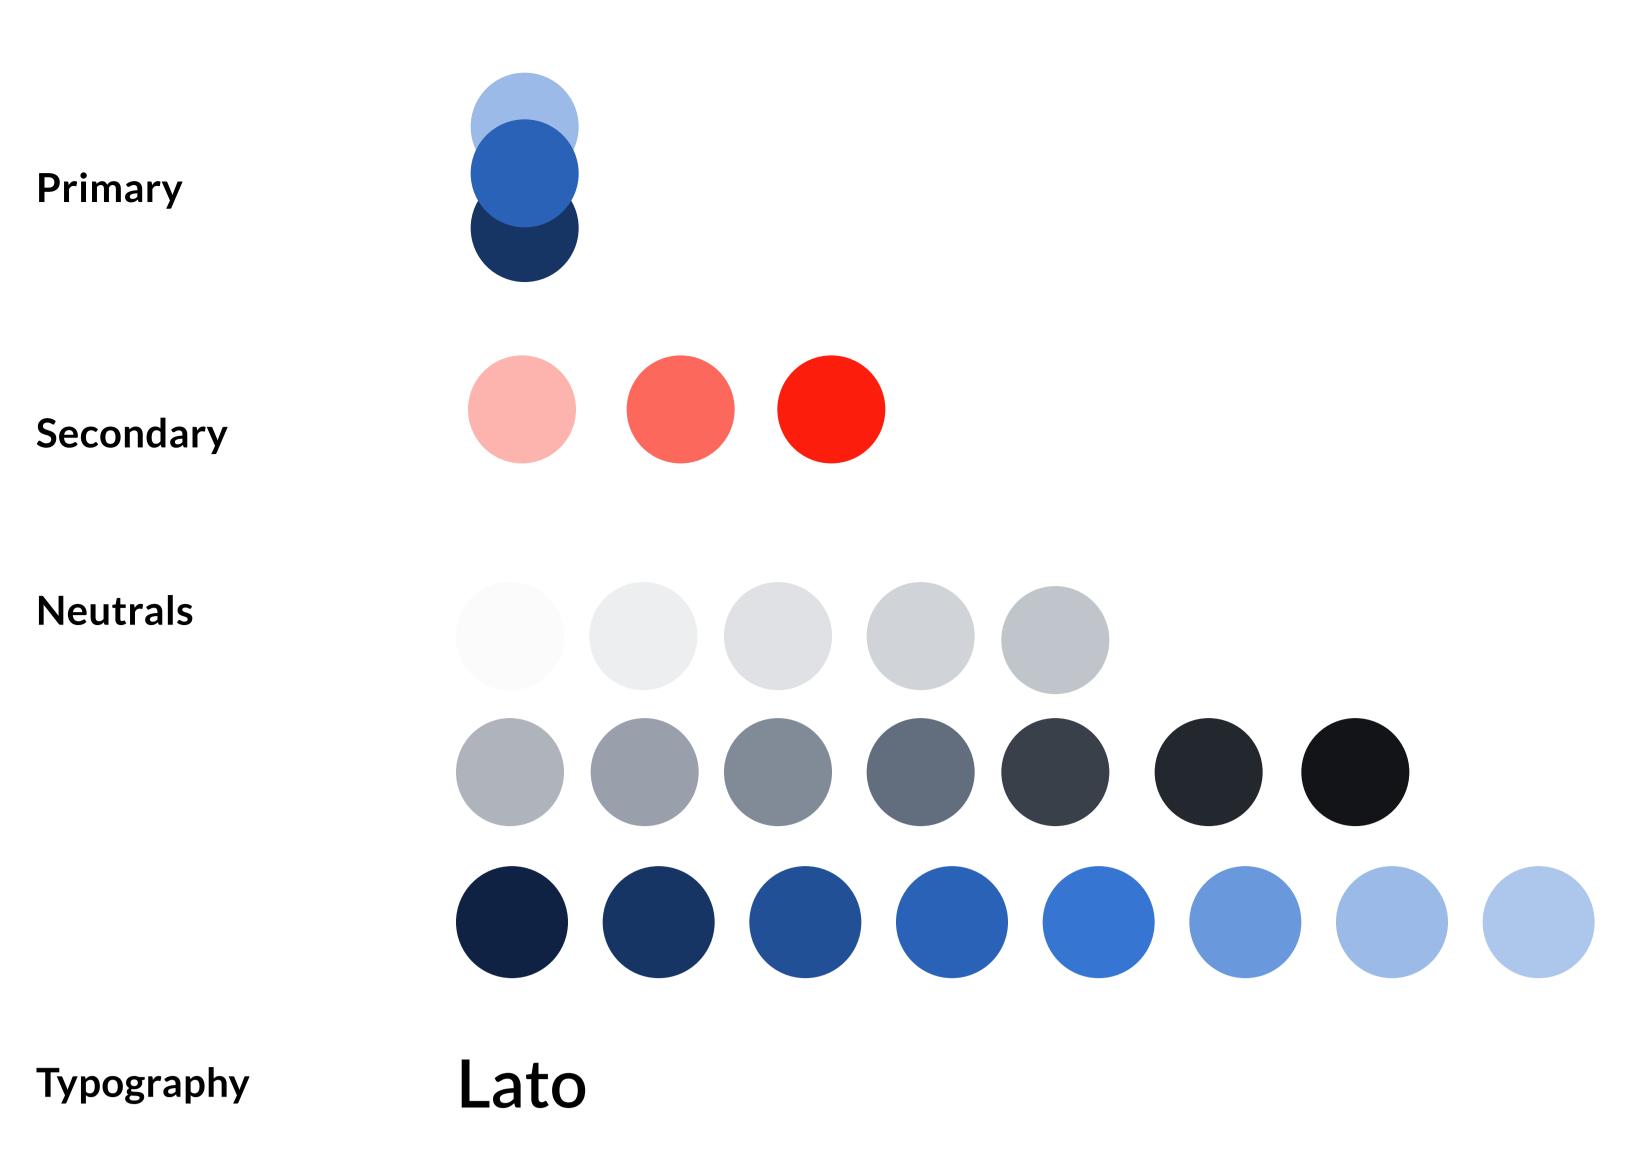

Semantics

Information | Positive | Negative | Warning

Blue | Green| Red | Yellow

**Data Visualization** 

5 to 6 colours or tints or shades of semantics.

e Ū 🖍 9 😣 😌 🕞 🗎

P

Introducing Cash Management